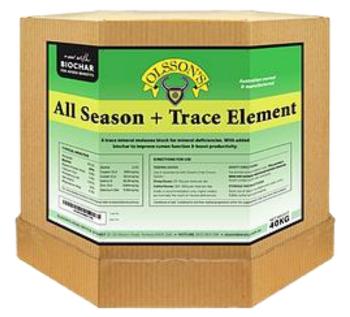

**Olsson's ALL SEASON** 

- Olsson's All Season Plus Trace Element is a supplement designed for all pasture conditions and can be fed to all livestock.
- All Season Plus Trace Element contains high levels of minerals including copper, cobalt, iodine, zinc, and selenium.
- > It also contains biochar for improved rumen function & boosted productivity.
- ➢ With a high molasses content this block is palatable, even on coastal areas.
- Ensure Olsson's High Sulphur 12% block is available to limit intake and promote a balanced supplementation program.