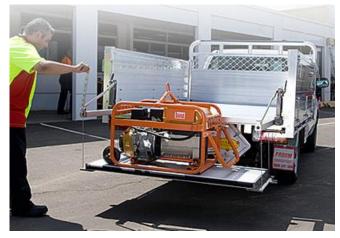

## **TAILGATE LIFTER**

LycoLoader is a manually operated tailgate lifting device and is designed and made in Australia, making light work of your heaviest cargo with the power to lift up to 300kg.

### 1. QUALITY LIFTING SYSTEM

High quality materials expertly manufactured in Australia to deliver labour saving costs and increased efficiency.

### **KEY FEATURES**

- ➤ Weighs only 50kgs
- > 300kg Lift Capacity
- ➤ Manual Operation No Hydraulics or Electrics
- ➤ Easy to Install 1 to 2 Hours
- Replaces Tail Gate No TraySpace required

25 Moorundie St. TRURO SA. 08 8564 0214 sales@truroagencies.com.au: www.truroagencies