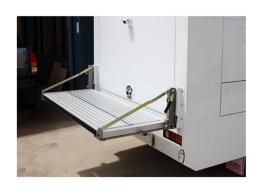

# 3. EFFICIENT LOADING DESIGN

Unlike larger lifting devices, Lyco Loader doesn't take up valuable tray space. Replacing your tailgate (side or rear), your payload capacity isn't compromised.

## 4. EASY & FAST INSTALLATION

With minimal space required, Lyco Loader can be fitted to most trays that are 1695mm or wider by a dealer, or by yourself in around an hour