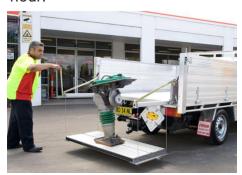

## **TAILGATE LIFTER**

LycoLoader is a manually operated tailgate lifting device and is designed and made in Australia, making light work of your heaviest cargo with the power to lift up to 300kg.

#### 2. EFFORTLESS OPERATION

Using the supplied crank lifting the Lyco Loader tray simple, fast and efficient.

### **KEY FEATURES**

- ➤ Weighs only 50kgs
- > 300kg Lift Capacity
- ➤ Manual Operation No Hydraulics or Electrics
- ➤ Easy to Install 1 to 2 Hours
- Replaces Tail Gate No TraySpace required

25 Moorundie St. TRURO SA. 08 8564 0214 sales@truroagencies.com.au: www.truroagencies