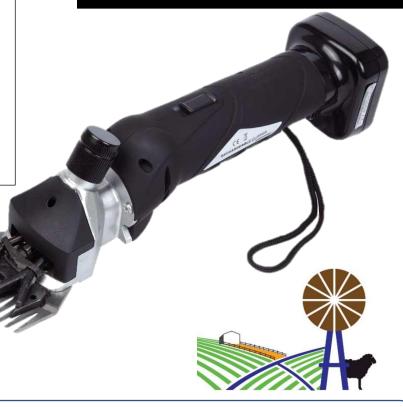

## Battery Operated Hand Pieces

The new 12 Volt rechargeable Sheep Shearing Handpiece, powered from a quality lithium battery, is the latest quality addition to the Thunderbird range of shearing equipment.

## Product Benefits & Features:

- Super quick charging time, Around 2.5 Hours per battery charge
- 1.5 hours operation time per battery
- 4000mah Lithium Battery
- Nicely balanced with low noise levels and low vibration
- Powerful 180 Watt Motor.
- 12 Volt motor operating at 2800 RPM, with effective venting system
- Blade pressure adjustment with rotation knob
- Compatible with other combs and cutters such as Heiniger & Oster

## **KEY FEATURES**

- > Lithium Battery
- ➤ 1.5 hours operation per Battery.
- > 2.5 hours Charging time
- > Comes with a 2<sup>nd</sup> Baattery
- Compatible with Common Combs & Cutters
- Blade Pressure Adjustment