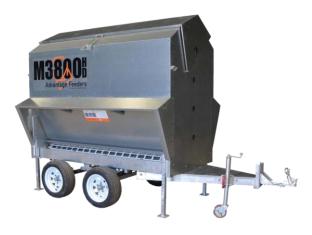

## **Grain Feeders**

Our grain feeders are engineered significantly different to any other stock feeders on the market.

The ADVANTAGE FEEDERS 3 way restriction system is the most precise ration control method commercially available today. The system uses Upper & Lower Adjusters & an Adjuster Guard to control height, width & depth of where the feed sits.

The Advantage Feeders have been specifically designed to prevent stock manipulation with:

Multiple Adjustment Setting Options including:

- Ad-Lib feeding
- Controlled Feeding
- Creep Feeding
- Creep Panels
- Creep Gates.