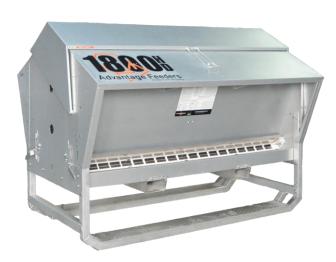

## **Grain Feeders**

Our grain feeders are engineered significantly different to any other stock feeders on the market.

The ADVANTAGE FEEDERS 3 way restriction system is the most precise ration control method commercially available today. The system uses Upper & Lower Adjusters & an Adjuster Guard to control height, width & depth of where the feed sits.

The Advantage Feeders have been specifically designed to prevent stock manipulation with:

Multiple Adjustment Setting Options including:

- Ad-Lib feeding
- Controlled Feeding
- Creep Feeding
- Creep Panels
- Creep Gates.