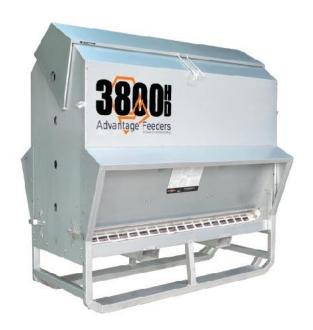

## **Grain Feeders**

Our grain feeders are engineered significantly different to any other stock feeders on the market.

The ADVANTAGE FEEDERS 3 way restriction system is the most precise ration control method commercially available today. The system uses Upper & Lower Adjusters & an Adjuster Guard to control height, width & depth of where the feed sits.

The Advantage Feeders have been specifically designed to prevent stock manipulation with:

Multiple Adjustment Setting Options including:

- Ad-Lib feeding
- Controlled Feeding
- Creep Feeding
- Creep Panels
- Creep Gates.